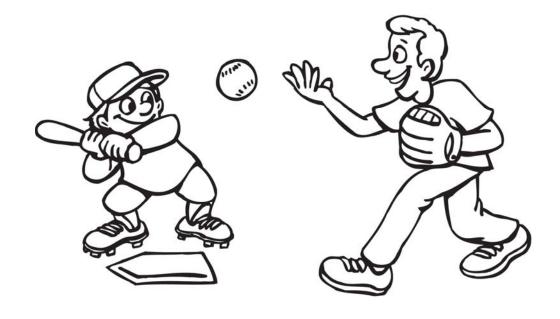

## Bill Plays Ball

| duc | ation Crear<br>Little Books | los.     |
|-----|-----------------------------|----------|
| Щ   | ©2010EducationCreations     | <b>G</b> |

Name: \_\_\_\_\_

Bill has a bat. His bat is big. Bill has a cap. His cap is red. Bill's dad has the ball. Bill's dad will toss the ball to Bill. Here comes the ball! Bill did not hit the ball. He will toss the ball back to his dad. Bills' dad will toss the ball. Bill sees the ball. Bill will swing the bat now. Bill hit the ball! Dad did not catch the ball. Bill is happy he hit the ball. Will dad toss the ball again?