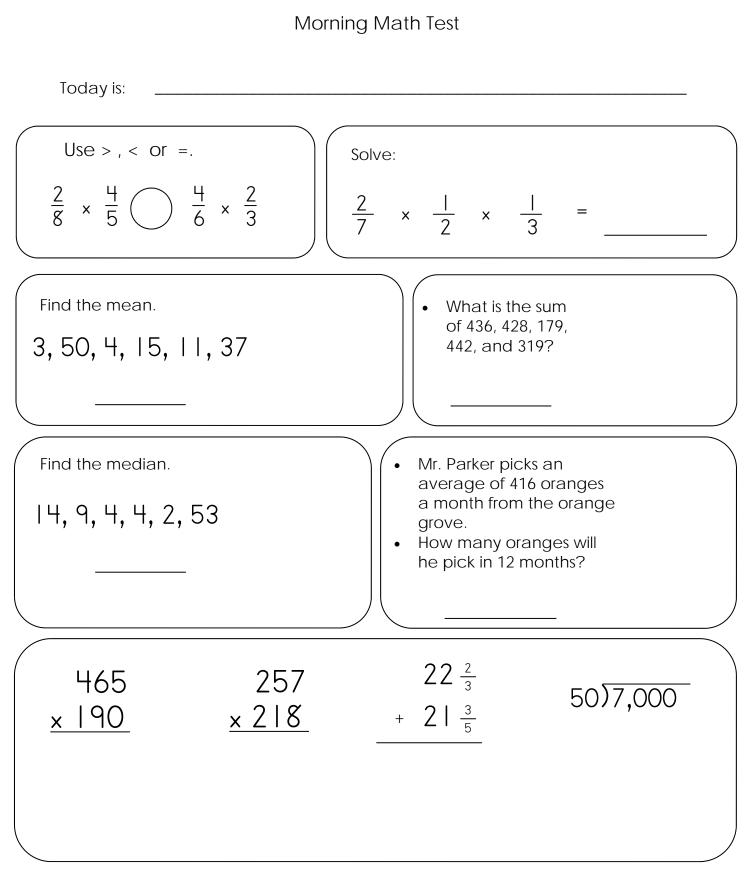

|
| Find the median.<br>76, 3, 6, 5, 3, 38, 16, 2                                                                    | Find the mean.<br>3, 98, 98, 2, 8, 97                                                                                                      |
| <ul> <li>Paulo drives an average of 92 miles a week.</li> <li>How many miles will he drive in 1 year?</li> </ul> | <ul> <li>Aaron bought a new table for \$782.57.</li> <li>Tax is an additional 7%.</li> <li>What is the total cost of the table?</li> </ul> |
| 465 65 25.9<br><u>x 199 x 45 X 3.5</u>                                                                           | 46)690 19)703                                                                                                                              |