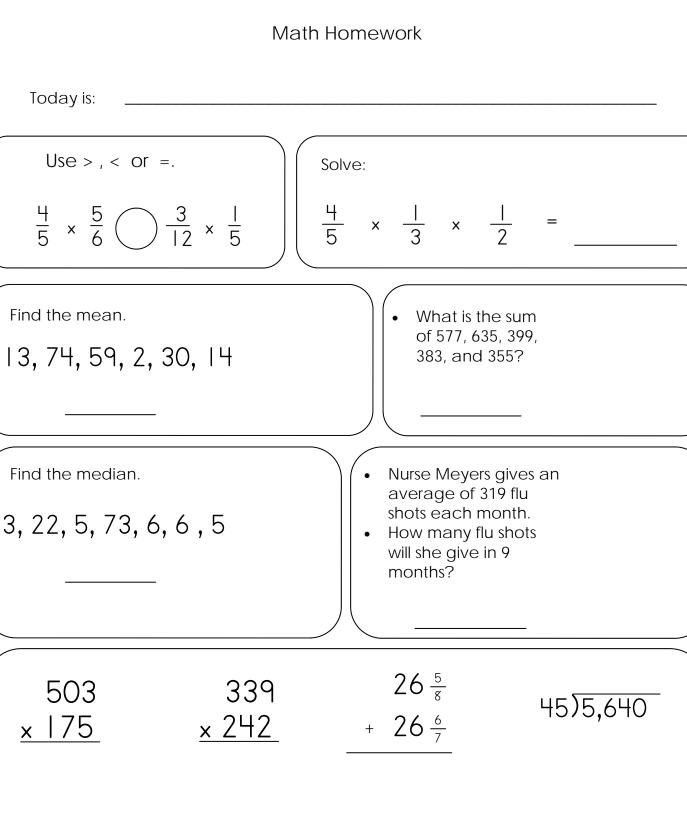

|
| Find the median.<br>76, 3, 6, 5, 3, 38, 16, 2                                                                    | Find the mean.<br>3, 98, 98, 2, 8, 97                                                                                                      |
| <ul> <li>Paulo drives an average of 92 miles a week.</li> <li>How many miles will he drive in 1 year?</li> </ul> | <ul> <li>Aaron bought a new table for \$782.57.</li> <li>Tax is an additional 7%.</li> <li>What is the total cost of the table?</li> </ul> |
| 465 65 25.9<br><u>x 199 x 45 X 3.5</u>                                                                           | 46)690 19)703                                                                                                                              |